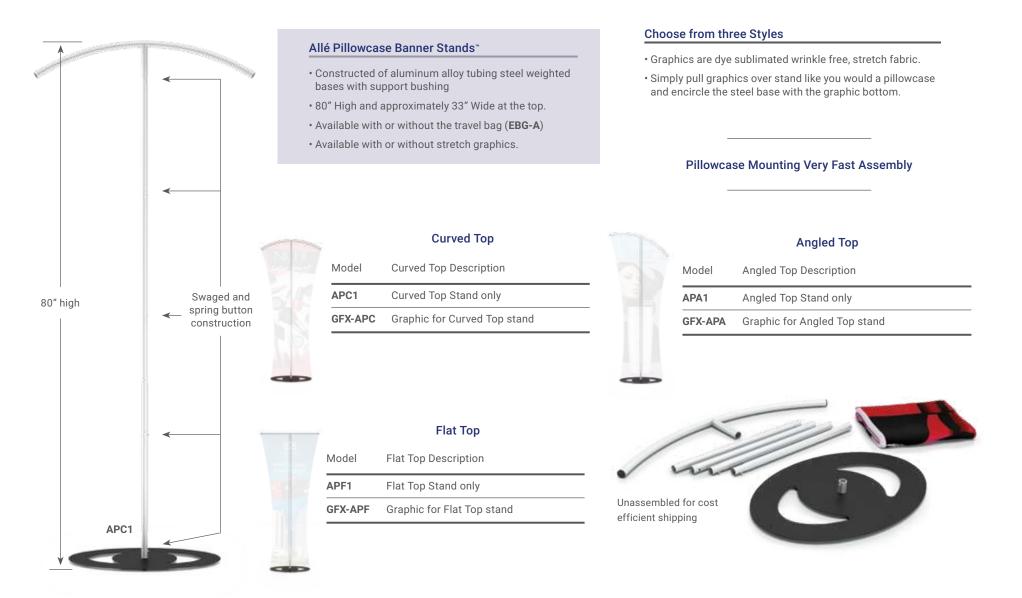

## Allé Pillowcase™ **Banner Stands**

Graphics are dye sublimated printed on wrinkle free, stretch fabric.

## Allé Pillowcase Banner Stands"

- · Customized versions available and quoted on request.
- · Close tolerance aluminum alloy tubing.
- Swaged and spring button construction.
- · Weighted steel base with reliable support bushing.
- · Units ship economically and are easy to assemble without tools.

Units ship economically and are easy to assemble without tools.

Travel Bag to hold the stand and graphic.

EBG-A

Model

**GFX-APC** 

**GFX-APA** 

**GFX-APF** 

APF1 with **GFX-APF** 

**Graphic Description** 

Simply pull graphics over stand like you would a pillowcase and encircle the steel base with the graphic bottom.

Graphic for Curved Allé Stand

Graphic for Angled Allé Stand

Graphic for Flat Allé Stand