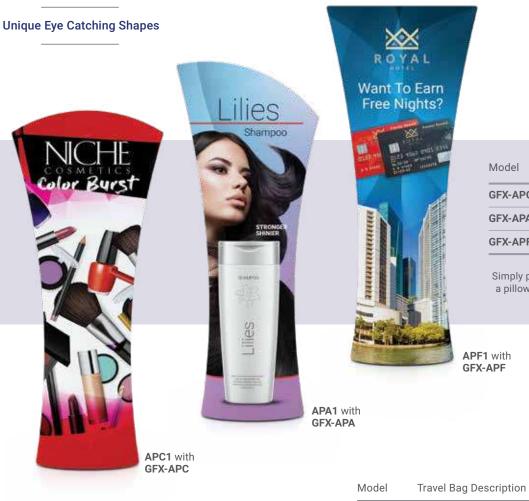

Units ship economically and are easy to assemble without tools.

Travel Bag to hold the stand and graphic.

EBG-A

Model

**GFX-APC** 

**GFX-APA** 

**GFX-APF** 

APF1 with **GFX-APF** 

**Graphic Description** 

Simply pull graphics over stand like you would a pillowcase and encircle the steel base with the graphic bottom.

Graphic for Curved Allé Stand

Graphic for Angled Allé Stand

Graphic for Flat Allé Stand