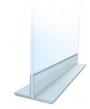

## Double LL<sup>TM</sup> Mounts

Accept 1/2 Thick Graphics

- 4' High, 7-3/4' front to back.
- Fixed 1/2' Depth.
- Sits flat on any surface.
- Features welded construction.
- · All metal units are extremely solid.
- Great for lobbies, tradeshow floors, malls, etc.
- Stand can be used with graphics up to 7' high.
   Substrate, environment, and other factors can effect maximum appropriate height. Test your media to ensure stability before use.
- Both the satin silver and matte black powder coat finishes feature fine textures, designed to withstand high traffic areas.
- Specify -S Satin Silver or -B Matte Black

## **Product Images**

STEEL CONSTRUCTION