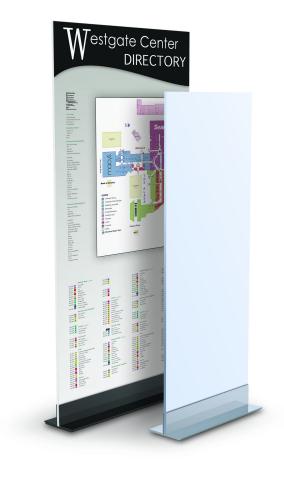

## Double LL<sup>TM</sup> Mounts

Accept 1/2 Thick Graphics

- 4' High, 7-3/4' front to back.
- Fixed 1/2' Depth.
- Sits flat on any surface.
- Features welded construction.
- · All metal units are extremely solid.
- Great for lobbies, tradeshow floors, malls, etc.
- Stand can be used with graphics up to 7' high.
   Substrate, environment, and other factors can effect maximum appropriate height. Test your media to ensure stability before use.
- Both the satin silver and matte black powder coat finishes feature fine textures, designed to withstand high traffic areas.
- Specify -S Satin Silver or -B Matte Black

Heavy and Stable, Suitable for High Traffic Areas
Units Ship Fully Assembled
Custom Models Available

## **Product Images**

STEEL CONSTRUCTION